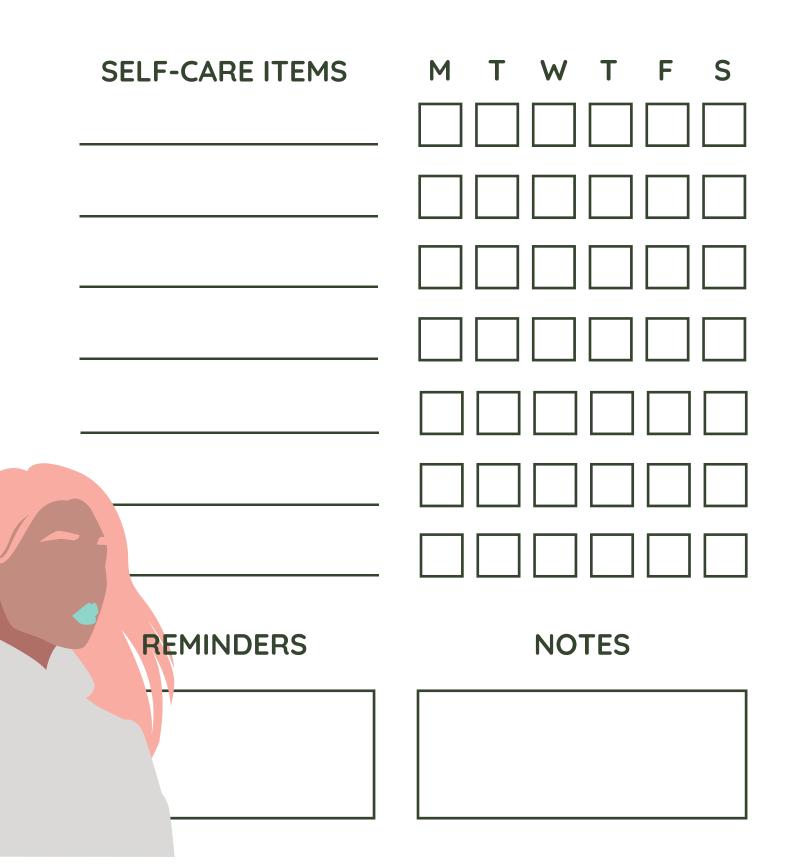

## CREATING YOUR SELF-CARE PLAN

Printable worksheets to help you organize and prioritize self-care

Weekly Self-Care checklist

| SELF-CARE ITEMS           | M T W T F S |
|---------------------------|-------------|
| Drink 64 ounces of water  |             |
| Exercise                  |             |
| Get 7-9 hours of sleep    |             |
| Eat 3 well-balanced meals |             |
|                           |             |
|                           |             |
|                           |             |
| REMINDERS                 | NOTES       |
|                           |             |

Weekly Self-Care checklist